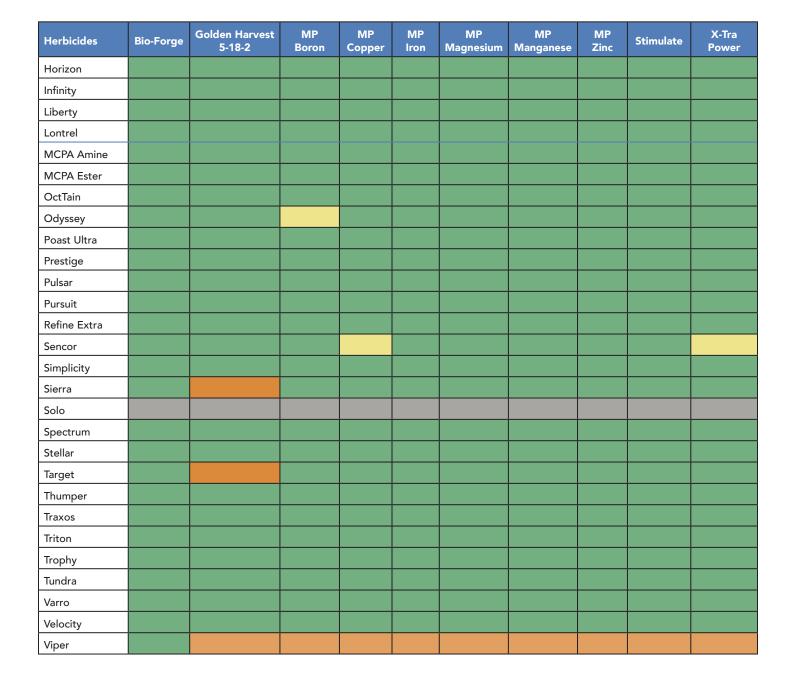

Safe to Mix

Caution

Do Not Mix

No Info

## **Product Mixing Recommendations:**

- Always mix Stoller products last
- The following compatibility tests were conducted in a laboratory setting.
- It is recommended users conduct their own compatibility testing.

<sup>\*</sup>Results may vary. The following information is not a guarantee of product compatibility. Always conduct a jar test to confirm compatibility.